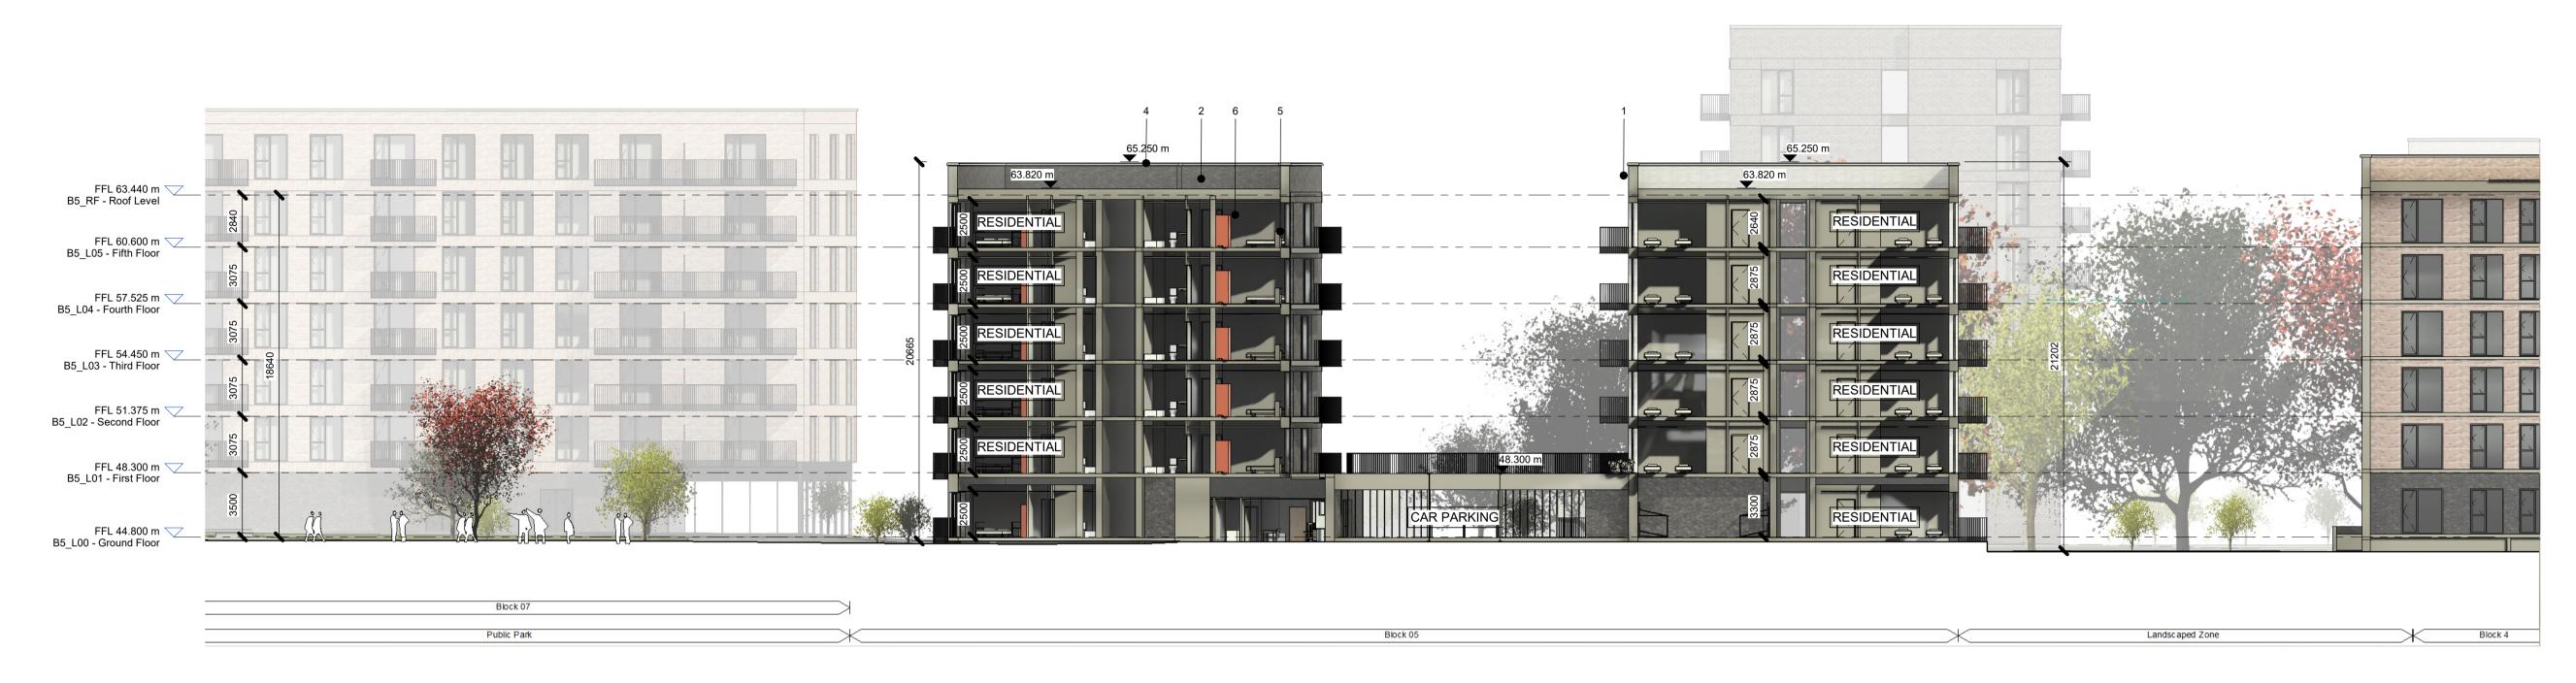

- Do not scale from this drawing. Use figured dimensions in all cases.
- Verify dimensions on site and report any discrepancies to the Architect - This drawing to be read in conjunction with the Architect's Specification. - © This drawing is copyright and may only be reproduced with the Architect's Drawing Notes: **Material Legend** 1 SELECTED BUFF BRICK 2 SELECTED DARK BRICK 3 SELECTED RED BRICK **4** SELECTED METAL CAPPING **5** SELECTED METAL BALCONY AND RAILING 6 SELECTED DOORS AND WINDOWS P3 S-1 Sept 2024 KP Part 10 Planning Application

Block 05, E/W Section A-A 1: 200

Block 05, E/W Section B-B 1: 200