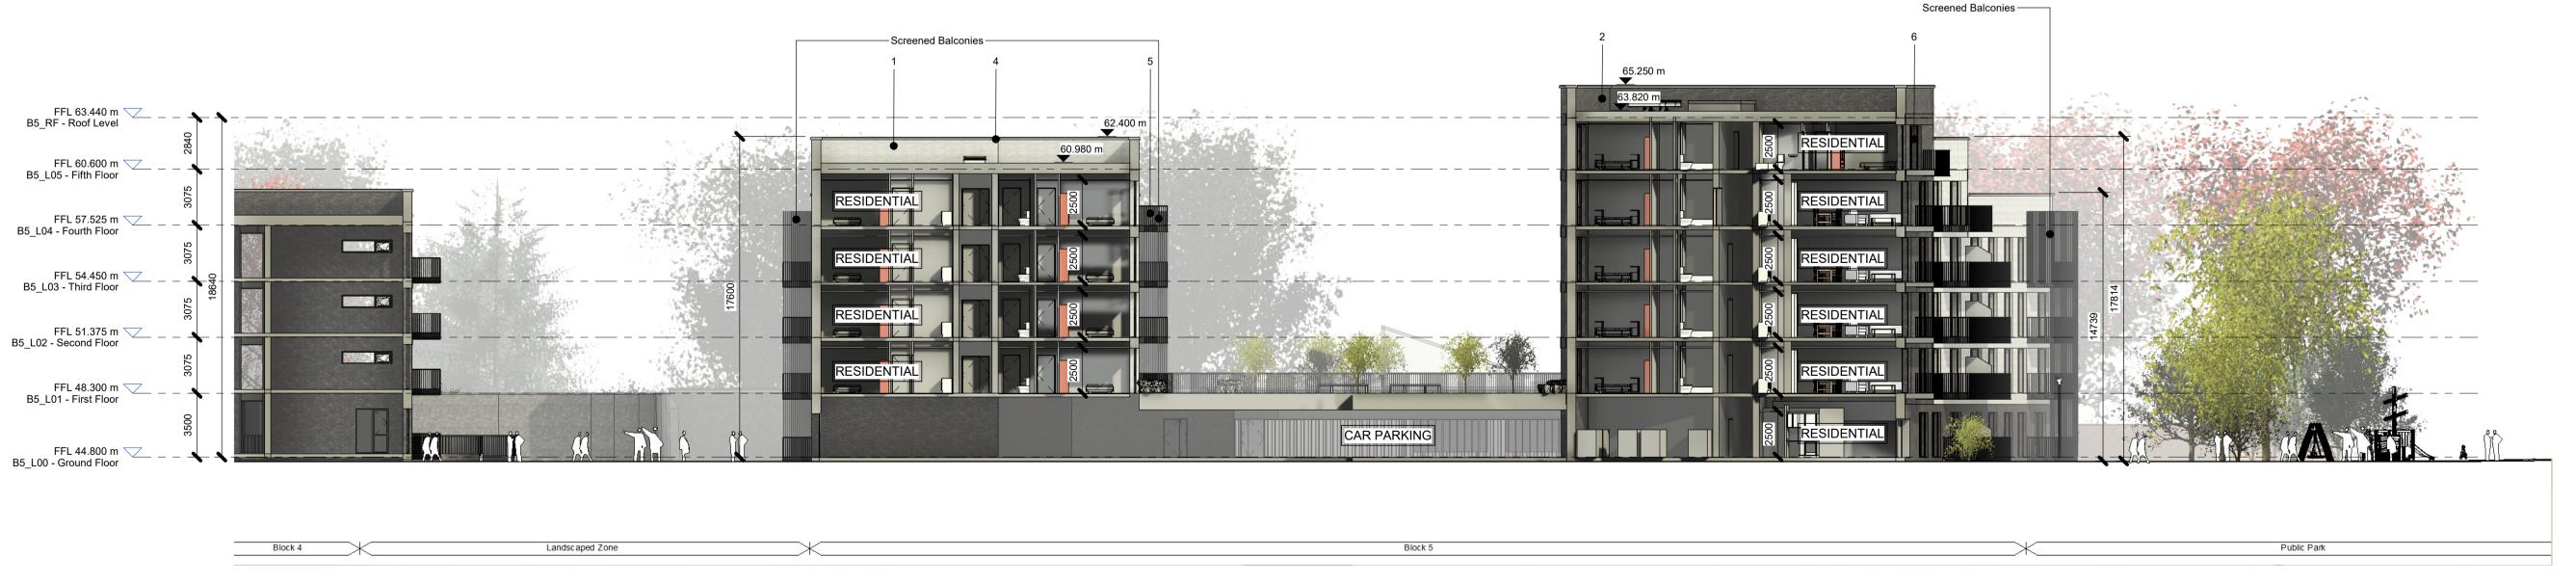

- Do not scale from this drawing. Use figured dimensions in all cases.
- Verify dimensions on site and report any discrepancies to the Architect - This drawing to be read in conjunction with the Architect's Specification. - © This drawing is copyright and may only be reproduced with the Architect's Drawing Notes: **Material Legend** 1 SELECTED BUFF BRICK 2 SELECTED DARK BRICK 3 SELECTED RED BRICK **4** SELECTED METAL CAPPING **5** SELECTED METAL BALCONY AND RAILING 6 SELECTED DOORS AND WINDOWS P3 S-1 Sept 2024 KP Part 10 Planning Application

Block 05, E/W Section A-A 1: 200

Block 05, E/W Section B-B 1: 200